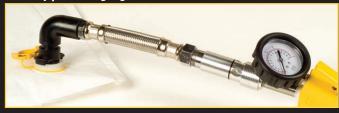

#### **TURBO INFLATION SYSTEM**

The only patented gauged turbo inflation tool on the market.

Inflates any size and type of bag four times faster and still allows you to gauge the pressure accurately.

Metal Turbo Flow inflator available for use on lightweight and level 1 bags. No gauging required and the bag can not be over inflated.