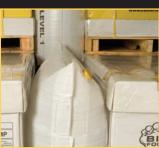

## THE GORILLA BAG

# "THE NEXT GENERATION OF DUNNAGE AIR BAGS"

Easy to use on single or double stacks

Vertical or horizontal application