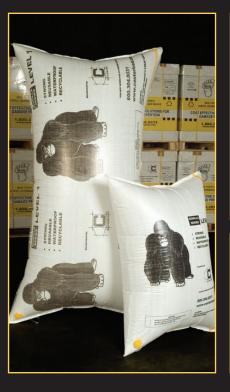

## THE GORILLA BAG

### FEATURES :

- High Strength Polyethylene Liner and Woven Polypropylene outer shell
- Patented Turbo Flow valve is a standard feature on all bags.
  Bags fill four times faster than most other bags on the market.
- Verified by the Association of American Railroads for applicable applications
- Moisture resistant
- · High burst pressure

# "THE NEXT GENERATION OF DUNNAGE AIR BAGS"

Easy to use on single or double stacks

Vertical or horizontal application