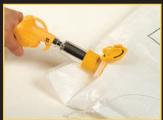

#### **TURBO INFLATION SYSTEM**

The only patented gauged turbo inflation tool on the market.

Inflates any size and type of bag four times faster and still allows you to gauge the pressure accurately.

Metal Turbo Flow inflator available for use on lightweight and level 1 bags. No gauging required and the bag can not be over inflated.